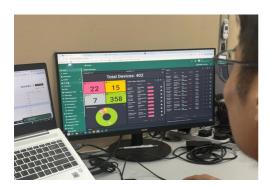

## **Enhanced Traceability**

Visualize your cold room's data in real time with dynamic dashboards and graphs.

Our IoT solution provides clear, actionable visualizations of temperature trends, power use, device performance and alert notifications to detect abnormalities and manage your cold chain operation.