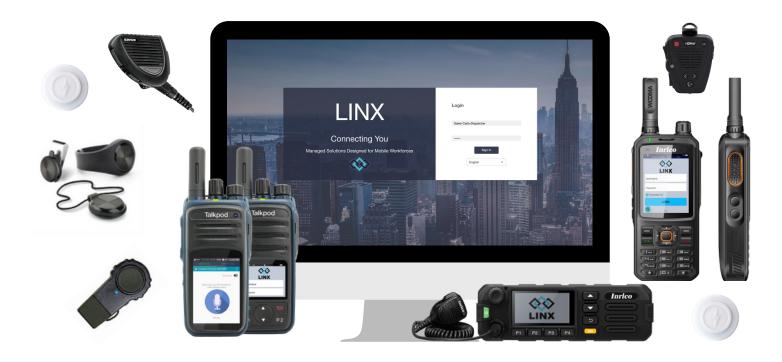

### MANAGED COMMUNICATION SOLUTIONS DESIGNED FOR MOBILE WORKFORCES

LINX consolidates communication, tracking and safety technologies into one, easy to use solution.

**Every business has unique needs.** For that reason, you can enable as many or few features as needed, and manage the units on the network over-the-air.