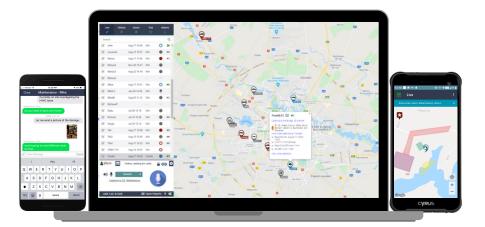

## MOBILE

**Push-to-Talk** — Immediately reach contacts, groups or your entire team at once with the touch of a button for professional two-way communication.

**Record Calls** — Calls on the network are saved & stored similar to voicemail for future playback.

**Locate Your Team** — Team presence & GPS allows you to view where your group members are located in relation to yourself on a live map.

**Send Texts & Files** — Instant messaging & image/video file transfers keep you in touch when voice calls aren't convenient. Texts read aloud for hands-free situations.

**Worker Safety** — Built-in SOS buttons, Man Down/Lone Worker security features, & the CYRN wearable panic button for location based emergency alerts with indoor positioning. Positions are traced with BLE beacon connections.

# DISPATCH

**Push-to-Talk** — Group, private & broadcast calls with one touch from your dashboard. See asset's call status, device battery level, & listen to multiple group channels at once.

### Asset Tracking & GPS Dispatch —

Real-time GPS unit & personnel tracking on a live map with historical trails & playback. Monitor speeding & driver habits.

**Zones & Landmarks** — Provide oversight & alarms assigned to geographical areas & places of interest for your team's routes, job sites.