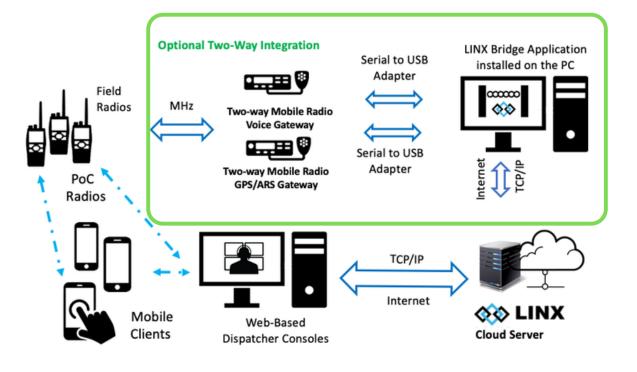

ilable
- Supports radio integration for hybrid LMR system

### MANAGED COMMUNICATION SOLUTIONS DESIGNED FOR MOBILE WORKFORCES

LINX consolidates communication, tracking and safety technologies into one, easy to use solution.

**Every business has unique needs.** For that reason, you can enable as many or few features as needed, and manage the units on the network over-the-air.

### BENEFITS

- Improve team collaboration & efficiency
- Reduce communication system costs
- Expand coverage beyond radio, link multiple locations
- Minimize incident response time
- Get up and running out of the box



Metropolitan Wireless International (MWI) 421 Tagore Industrial Avenue, Tagore 8, #02-19 Upper Deck, Singapore 787805 Tel. +65 6265 8933 Email: salesinfo@mwi.com.sg mwi.com.sg



### LINX ON CLOUD



## LINX ON-PREMISE (PRIVATE SERVER)



Metropolitan Wireless International (MWI) 421 Tagore Industrial Avenue, Tagore 8, #02-19 Upper Deck, Singapore 787805 Tel. +65 6265 8933 Email: salesinfo@mwi.com.sg mwi.com.sg



## MOBILE



**Push-to-Talk** — Immediately reach contacts, groups or your entire team at once with the touch of a button for professional two-way communication.



**Record Calls** — Calls on the network are saved & stored similar to voicemail for future playback.



**Locate Your Team** — Team presence & GPS allows you to view where your group members are located in relation to yourself on a live map.



**Send Texts & Files** — Instant messaging & image/video file transfers keep you in touch when voice calls aren't convenient. Texts read aloud for hands-free situations.