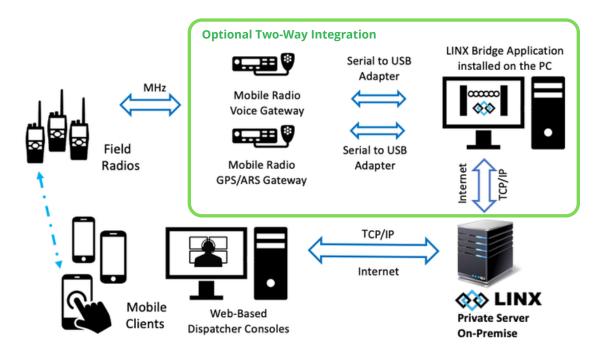

## LINX ON-PREMISE (PRIVATE SERVER)

Metropolitan Wireless International (MWI) 421 Tagore Industrial Avenue, Tagore 8, #02-19 Upper Deck, Singapore 787805 Tel. +65 6265 8933 Email: salesinfo@mwi.com.sg mwi.com.sg