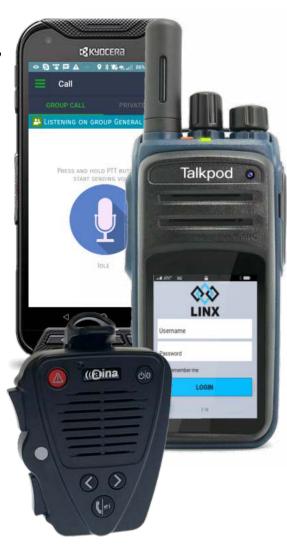

### **MOBILE**

**Push-to-Talk** — Immediately reach contacts, groups or your entire team at once with the touch of a button for professional two-way communication.

**Record Calls** — Calls on the network are saved and stored in downloadable file formats for future playback.

**Send Texts & Files** — Instant messaging and file transfers to one or many contacts can keep you in touch when voice calls aren't convenient.

**Worker Safety** — Built-in SOS buttons, Man Down/Lone Worker security features, and the CYRN wearable panic button allow you to monitor your employees and cut down response times.

**Real-Time Updates** — **N**otify the team of changes, add members to your groups, and activate dispatch features instantly.

Harness the full potential of your LINX system with compatible accessories delivering increased durability, ease of use and reliability.

- Remote Speaker Microphones
- Headsets
- PTT Buttons and more.

LOCATE,
COMMUNICATE,
COLLABORATE,
& KEEP SAFE with