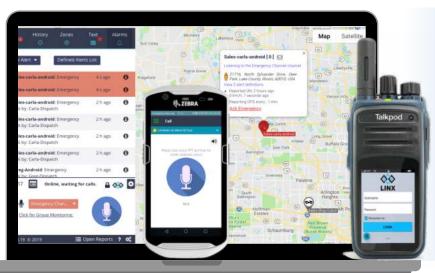

An Instant Push-to-Talk, Worker Security, Dispatching, and Data Solution, LINX provides all the tools you need in one solution to monitor safety and communicate effectively with your workforce over the road.

Mobile capabilities ensure customer satisfaction by enabling workers to reach warehouse teams, other drivers on the road, office staff, as well as communicate directly with customers and dispatchers on the go if any problems arise.

### **MOBILE**

**Push-to-Talk** — Immediately reach contacts, groups or your entire team at once with the touch of a button for professional two-way communication.

**Record Calls** — Calls on the network are saved and stored in downloadable file formats for future playback.

**Send Texts & Files** — Instant messaging and file transfers to one or many contacts can keep you in touch when voice calls aren't convenient.

**Worker Safety** — Built-in SOS buttons, Man Down/Lone Worker security features, and the CYRN wearable panic button allow you to monitor your employees and cut down response times.

**Real-Time Updates** — **N**otify the team of changes, add members to your groups, and activate dispatch features instantly.

## **DISPATCH**

**Push-to-Talk** — Group Call, Private Call, and Broadcast All-Call with one touch from your dashboard. See asset's call status and listen to multiple group channels at once.

Alerts, Alarms & Security— Units in distress are displayed instantly on the dashboard to provide crucial details and reduce response time. Emergency SOS Alarms open a live remote monitoring emergency call that records the incident in progress.

**Live Global Coverage** — Link multiple locations, out-of-town offices, remote workers, international operations and global partners using one LINX network.

**Analytics & Reports** — Enhance your company's efficiency, response times, safety goals, and customer service by analyzing data from LINX system reports and improving on your daily operations.