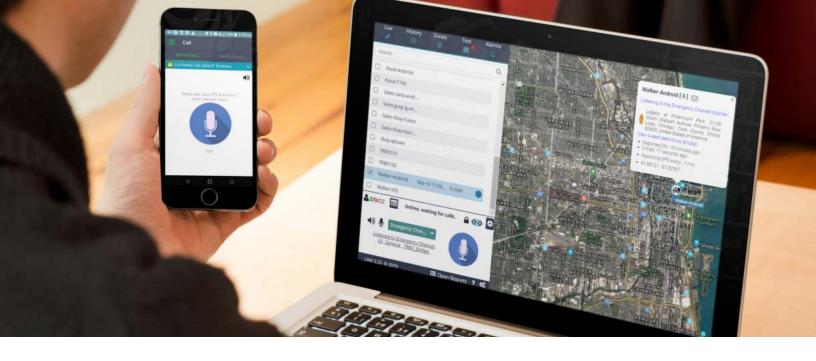

## **DISPATCH**

**Push-to-Talk** — Group Call, Private Call, and Broadcast All-Call with one touch from your dashboard. See asset's call status and listen to multiple group channels at once.

Alerts, Alarms & Security— Units in distress are displayed instantly on the dashboard to provide crucial details and reduce response time. Emergency SOS Alarms open a live remote monitoring emergency call that records the incident in progress.

**Live Global Coverage** — Link multiple locations, out-of-town offices, remote workers, international operations and global partners using one LINX network.

**Analytics & Reports** — Enhance your company's efficiency, response times, safety goals, and customer service by analyzing data from LINX system reports and improving on your daily operations.